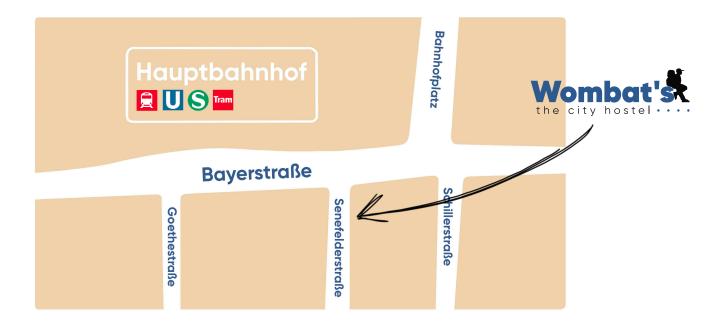

## Find us at Munich Hauptbahnhof!

## From HAUPTBAHNHOF:

- 1. Get off the train.
- 2. With the platforms in the back, take the right exit out of the building onto Bayerstraße.
- 3. Cross the road.
- 4. Turn left and turn into the first street on the right Senefelder Straße.
- 5. Wombats is the second house on your left!

## From the AIRPORT:

- Take S-Bahn lines S1 or S8 to the main railway station "Hauptbahnhof" (approx. 45 minutes)
- **2.** You will find yourself in a maze of underground passages. Look for the **exit to "Bayerstraße Ost"**.
- **3.** After coming up the escalator, make a U-turn. Walk up **Bayerstraße** and turn onto the **first street on the left (Senefelder Straße)**.
- 4. Wombats is the second house on your left!