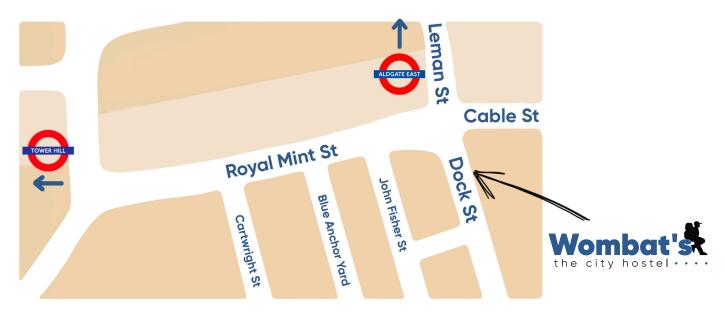

# Find us in London next to Tower Bridge!

#### From HEATHROW AIRPORT:

- 1. Take the Piccadilly line towards Oakwood.
- 2. In South Kensington change to District line towards Upminster.
- 3. Get off at Aldgate East.
- 4. Walking: take Leman St and go straight towards Dock Street.

#### From GATWICK AIRPORT:

- 1. Take the railway towards city center.
- 2. Get off at London Bridge.
- 3. Take Bus RV1 to Tower Gateway.
- 4. Then take Shorter St and take a right into Royal Mint St.
- 5. Take a right into Dock Street.

# From STANSTED AIRPORT and SOUTHEND AIRPORT:

- 1. Take the bus or train towards London Liverpool Street.
- 2. Get off at Liverpool Street Station.
- 3. Take Hammersmith & City line.
- 4. Get off at Aldgate East.
- 5. Walking: take Leman St and go straight towards Dock Street.

#### From LUTON AIRPORT:

- 1. Take Thameslink towards Sevenoaks Rail Station.
- 2. Get off at Farringdon Underground Station.
- 3. Take the Hammersmith & City line towards Barking.
- 4. Get off at Aldgate East.
- 5. Walking: take Leman St and go straight towards Dock Street.

## From LONDON CITY AIRPORT:

- 1. Take DLR towards Shadwell (19 min 9 stops).
- 2. Get off at Shadwell DLR Station.
- 3. Walk along Whatney St.
- 4. Turn to the right to Cable St, walk 800m, and take a left into Dock St.

## From ST PANCRAS INTERNATIONAL RAILWAY STATION:

- 1. Take a right into Pancras Road than take a left into Euston Road and you will reach King's Cross St. Pancras Underground Station.
- 3. Take the Hammersmith & City line towards Barking.
- 4. Get off at Aldgate East.
- 5. Walking: take Leman St and go straight towards Dock Street.