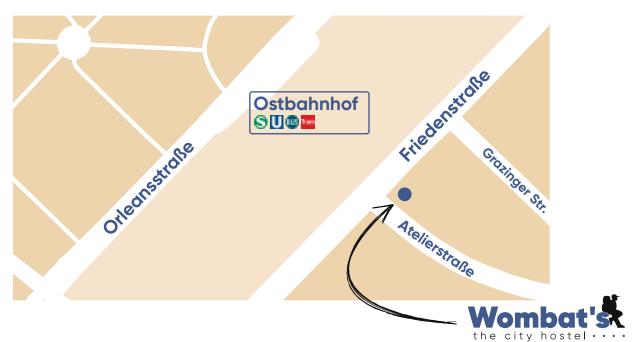

## From the AIRPORT (Munich International Airport)

- 1. Take train S8 direction München Ost.
- 2. Get off at Ostbahnhof.
- 3. Take the stairs down into the station and follow the signs "Werksviertel" and "Friedenstrasse".
- 4. Continue on this floor until you reach the exit "Friedenstrasse"
- 5. Go up the stairs and you'll be standing in front of a crosswalk. Cross the road and turn right.
- 6. Continue along Friedenstrasse and take the second left, which will bring you to Werksviertel.
- 7. Walk towards the tallest building the address is Atlierstrasse 20. Our reception is on the second floor!

## From the OSTBAHNHOF Train Station

- 1. In Ostbahnhof station, follow the direction for "Werksviertel" and "Friedenstrasse".
- 2. Continue on this floor until you reach the exit "Friedenstrasse" for about 4 minutes until you arrive at the Friedenstrasse exit.
- 3. Go up the stairs and you'll be standing in front of a crosswalk. Cross the road and turn right.
- 4. Continue along Friedenstrasse and take the second left, which will bring you to Werksviertel.
- 5. Walk towards the tallest building the address is Atlierstrasse 20. Our reception is on the second floor!

#### From the HAUPTBAHNHOF Train Station

- 1. Take train S3, S4, S6 or S7 to München Ost.
- 2. Get off at Ostbahnhof.
- 3. Take the stairs down into the station and follow the signs "Werksviertel" and "Friedenstrasse".
- 4. Continue on this floor until you reach the exit "Friedenstrasse".
- 5. Go up the stairs and you'll be standing in front of a crosswalk. Cross the road and turn right.
- 6. Continue along Friedenstrasse and take the second left, which will bring you to Werksviertel.
- 7. Walk towards the tallest building the address is Atlierstrasse 20. Our reception is on the second floor!

#### From the ZOB Main Bus Terminal (next to Hackebrücke Station)

- 1. Take any train in the direction of Ostbahnhof.
- 2. In Ostbahnhof station, follow the direction for "Werksviertel" and "Friedenstrasse".
- 3. Continue on this floor until you reach the exit "Friedenstrasse" for about 4 minutes until you arrive at the Friedenstrasse exit.
- 4. Go up the stairs and you'll be standing in front of a crosswalk. Cross the road and turn right.
- 5. Continue along Friedenstrasse and take the second left, which will bring you to Werksviertel.
- 6. Walk towards the tallest building the address is Atlierstrasse 20. Our reception is on the second floor!